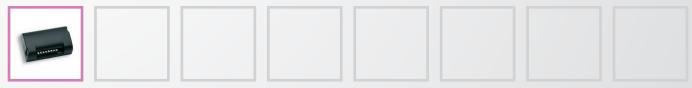

# ACCESSORIES

### SC.RD 9760027 Board no. 4 relays for control unit input

for control unit inputs support/decoupling. For use in the event of very long connections (i.e. buttons in house).