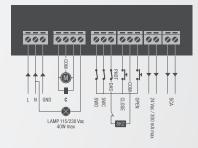

## **MAIN FUNCTIONS:**

- Parameter and operation logics adjustment via trimmer and dip-switch
- Built-in 433.92 MHz 64 codes and 2 codes radio receiver (programmable code and rolling code)
- Removable terminal blocks
- Automatic and semi automatic function logic
- Motor limit switch inputs
- N.C. or 8K2 safety edge input
- Inputs for buttons for programmable step by step opening and for closing
- Gate open indicator light output
- 5 level electronic torque adjustment
- Optional management of remote controls memorised on receiver with built-in Advantouch